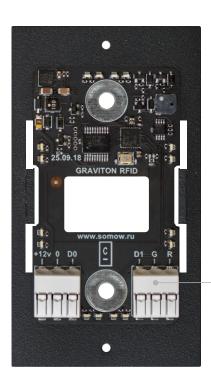

## **КОНСТРУКЦИЯ**

Устройство состоит из шасси, на котором находится плата с соединителями WAGO, обеспечивающими быструю и надёжную коммутацию. Корпус устанавливается на шасси после подключения проводов

## ТЕХНИЧЕСКИЕ ХАРАКТЕРИСТИКИ

напряжение питания 5 - 15V потребляемый ток 140 мA (12V) диапазон температур - 40 + 55 С° цвета подсветки красный / зелёный габаритные размеры 90 x 50 x 11 мм.

Самозажимные соединители упрощают монтаж считывателя и решают проблему подключения в местах вывода проводов