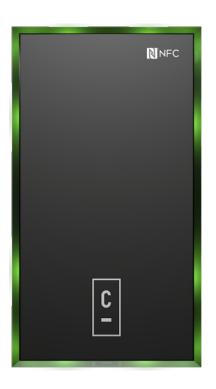

## ОПИСАНИЕ

Считыватель имеет компактную конструкцию с износостойким глубоко матовым покрытием и яркой боковой подсветкой. Минималистичный дизайн гармонично смотрится в самых разнообразных интерьерах, и не нарушает эстетику помещений. Подключение к контроллеру может осуществляться по коммуникационным протоколам Wiegand / RS-232

## ТЕХНИЧЕСКИЕ ХАРАКТЕРИСТИКИ

напряжение питания 5 - 15V потребляемый ток 140 мA (12V) диапазон температур - 40 + 55 С° цвета подсветки красный / зелёный габаритные размеры 90 x 50 x 11 мм.

Самозажимные соединители упрощают монтаж считывателя и решают проблему подключения в местах вывода проводов